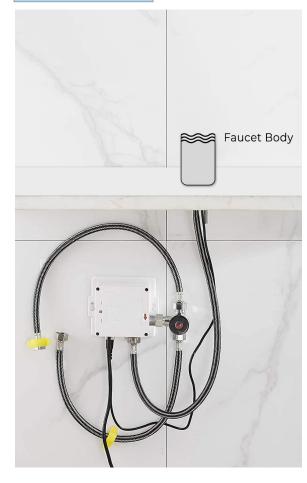

## Specs

Power: AC & DC 6V (batteries not included)

Water Consumption: 0.05Mpa-0.6Mpa
Detection Zone: 16-32 cm or adjustable
Motor valve lifespan: up to 500000 flushes

Battery lifespan: 100000 cycles

Static Power Consumption: 0.36mw
Working Power consumption: ≤0.5mw
Inductive Opening Time: < 1 second
Inductive Closing Time: < 2 second
Dia.of inlet / outlet pipe: G1/2"

Flux: ≥0.07L/S

Power Supply: Box Transformer (BOX)

Temperature Mixer: Below Deck Manual Mixing Valve (BDM)

Factory Default Timeout: 30s Factory Default GPC: 0.75

Working pressure: 0.05 - 1.6 Mpa

Water flow: 1.2GPM (4.54 L/Min) @ 60PSI