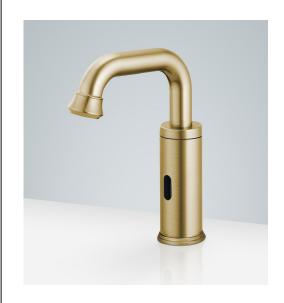

## COMMERCIAL BRUSHED GOLD TOUCHLESS AUTOMATIC SENSOR FAUCET SPECIFICATIONS

## **FEATURES**

Commercial Grade Faucet, ADA Compliant, Cast Brass Spout, Quick Connect Fittings, Integrated Water Shut-off, Hygienic Line Flush, Water Usage and Battery Strength Reporting, Self-adapting Sensor